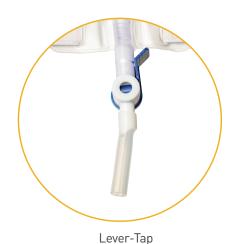

## Leg Bags - Lever Tap

Our Leg Bags are designed to be unobtrusive offering discreet storage under clothing. They have a Lever Tap design to support users with reduced manual dexterity. To improve comfort, they feature a soft non-woven backing, silicone lined strap and fabric fastener.

- (>) Discreet to wear
- Soft non-woven backing is comfortable next to the skin
- Silicone lined straps and fabric fastener
- Multiple tube lengths; 10cm, 30cm and 50cm
- Various volume capacities; 350mL, 500mL and 750mL
- (>) Bonded step connector
- Supports users who have reduced manual dexterity as the Lever Tap can be easily be opened and closed