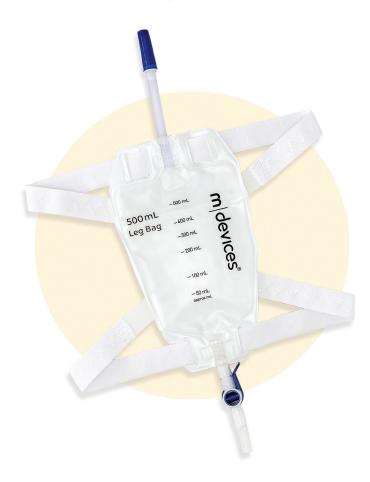

## Leg Bags - Lever Tap

Our Leg Bags are designed to be unobtrusive offering discreet storage under clothing. They have a Lever Tap design to support users with reduced manual dexterity. To improve comfort, they feature a soft non-woven backing, silicone lined strap and fabric fastener.

- (>) Discreet to wear
- Soft non-woven backing is comfortable next to the skin
- Silicone lined straps and fabric fastener
- Multiple tube lengths; 10cm, 30cm and 50cm
- Various volume capacities; 350mL, 500mL and 750mL
- (>) Bonded step connector
- Supports users who have reduced manual dexterity as the Lever Tap can be easily be opened and closed